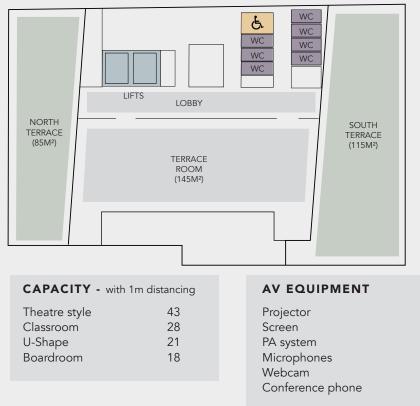

## SIXTH FLOOR TERRACE

Every event here at Events@No6 is bespoke and tailored to suit your requirements.

Our Events Team is dedicated to guiding you every step of the way to ensure that your event is a complete success.